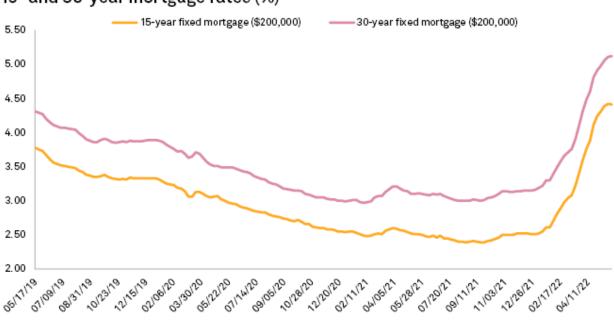

As of May 27, the average rate for a 30-year fixed mortgage stood at 5.12% while a 15-year fixed rate was at 4.41%, up from between 2% and 3.5% for both throughout much of 2020 and all of 2021. Bankers are fearful of how rising rates will impact mortgage banking activity.

15- and 30-year mortgage rates (%)

Data compiled May 30, 2022.

Loan and mortgage rates represent the average U.S. rate for all S&P Global Market Intelligence-covered banks, thrifts and credit unions for the period between May 17, 2019, and May 27, 2022. Interest rate data may not reflect all pricing regions for each company and is based on current S&P Global Market Intelligence

coverage. When unavailable, the average rate for the previous week is shown. Source: S&P Global Market Intelligence

### Origination worries

If 30-year mortgage rates reach 6%, "the mortgage market is going to dry up very, very, very quickly," First Internet Bancorp Chairman and CEO David Becker said on the company's first-quarter earnings call.