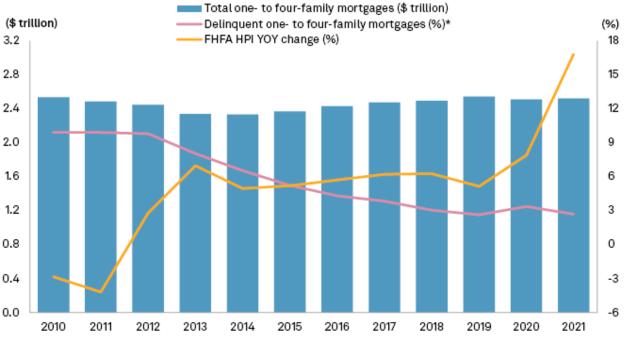

#### Most U.S. banks report higher mortgage levels year over year

Despite the hike in rates, only five of the top 20 banks, as ranked by volume of one- to four-family mortgages, reported a year-over-year decline in their portfolios. Wells Fargo & Co., the largest lender of one- to four-family mortgage loans among U.S. banks in the first quarter, reported a 9.5% year-on-year drop in loans to \$273.97 billion.